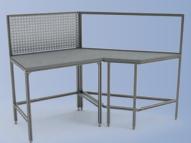

#### Workplace system 4

Simple workplace system with corner workbench.

These workplace systems are a possible option for your solution. We will be pleased to advise you about working out individual solutions.