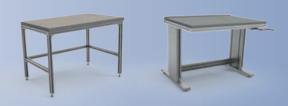

#### Workplace system 1

Simple workplace system with a fixed setting or height adjustable with lifting columns (electric or manual).