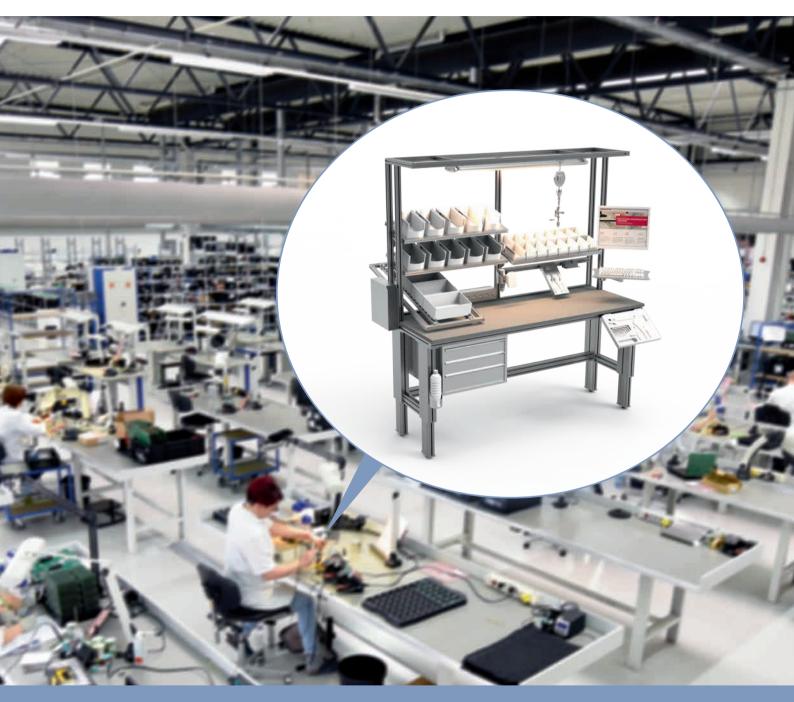

### **KANYA ERGOPLACE**

KANYA ERGOPLACE offers efficient, ergonomic and tailor-made solutions for workplaces in industry and business. Optimised work processes and a corresponding infrastructure improve productivity. The ergonomic aspect is an important component of a workplace. Height-adjustable workbenches, optimal bench dimensions, lighting and individual tool positioning are just a few examples of a direct or indirect impact on the health, motivation and performance of the employees.

KANYA ERGOPLACE satisfies all conditions for an ergonomically oriented workplace system. Workplace systems are easy to assemble, are based on a modular design and can be extended flexibly.

The most important aspects for an ergonomic workplace are the following:

#### Workplace height

Height-adjustable for sitting or standing activities or for a change of employee.

#### Working surface

Different bench tops (wood, plastic, ESD optimized, etc.) in different dimensions for tools and component parts that are close at hand and at an optimal height, no additional physical exertion.

#### Lighting

Optimal brightness for well-being and performance and adjusted individually depending on the work procedure and requirements.

**Base cabinet** 

Supply of utilities

Various connection

options for power, data or