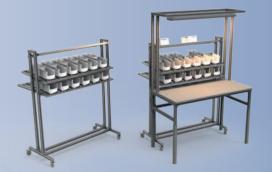

#### Workplace system 2

Workplace system with superstructure and integrated lighting.

#### Workplace system 3

Workplace system with superstructure and additional integrated material shuttle.