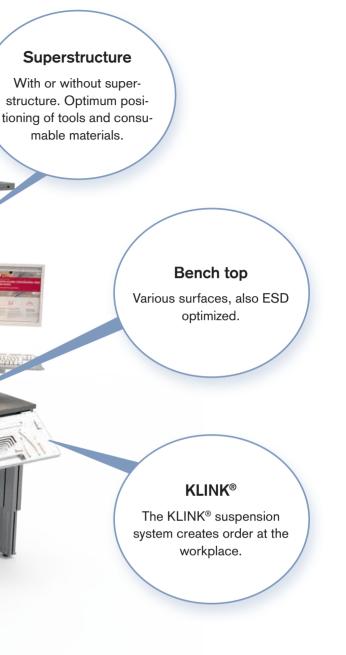

#### Working surface

Different bench tops (wood, plastic, ESD optimized, etc.) in different dimensions for tools and component parts that are close at hand and at an optimal height, no additional physical exertion.

### **KANYA ERGOPLACE – Accessories**