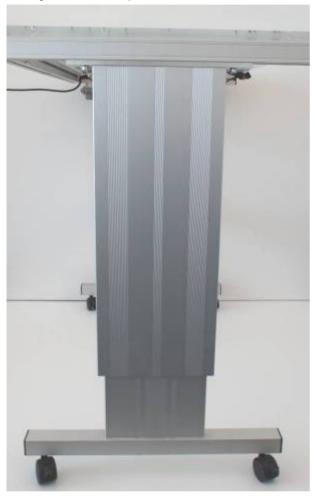

# **Impressions**

Lifting column with foot profile and castors

Control panel with control

Connection hose from cylinder to pump

Profile surface with ribs

Foot profiles increase the stability of a table and enable contact with the floor, possibly with adjustable feet to enable compensation for uneven floors.