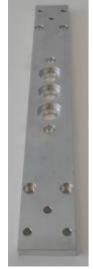

### Scope of delivery lifting column

completely assembled consisting of:

- 1 aluminium outer extrusion profile
  40 x 260 mm
- 1 aluminium inner extrusion profile 30 x 230 mm
- 1 adapter plate aluminium
- 1 cylinder incl. hose (4 m)
- Set of fixing elements
- Installation manual

## **Adapter plate**