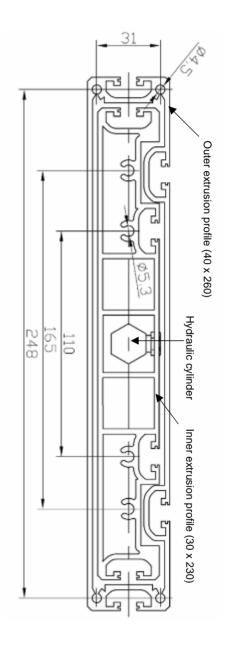

The lifting column (both outer and inner extrusion profile) has 8 mm grooves on which all KANYA extrusions can be very simply installed.

Outer extrusion 40 x 260 Inner extrusion 30 x 230

Adapter plate 40 x 360

# Outer and inner extrusion profiles

## **Adapter plate**