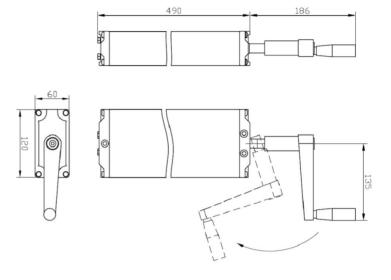

#### **Technical data**

Max. load capacity 1,500 N per lifting column (with one cylinder)

Retracted length 630 mm

Stroke up to 300 mm (extended length 930 mm)

Material: aluminium, natural matt anodised

Other lengths and extended range of accessories as well as additional cylinders per lifting column on request.

### Scope of delivery lifting column

completely assembled consisting of:

- 1 aluminium outer extrusion profile
  40 x 260 mm
- 1 aluminium inner extrusion profile 30 x 230 mm
- 1 adapter plate aluminium
- 1 cylinder incl. hose (4 m)
- Set of fixing elements
- Installation manual