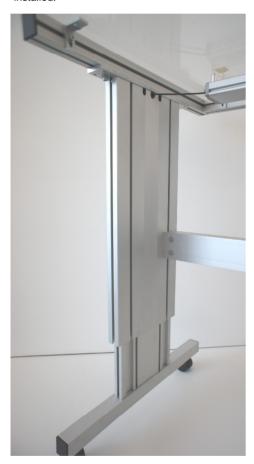

# **Impressions**

Lifting column with foot profile and castors

Control panel with control

Connection hose from cylinder to pump

Profile surface with ribs

The lifting column (both outer and inner extrusion profile) has 8 mm grooves on which all KANYA extrusions can be very simply installed.

Outer extrusion 40 x 260 Inner extrusion 30 x 230

Adapter plate 40 x 360