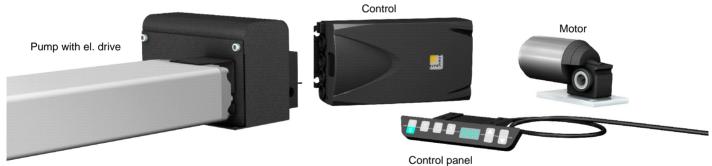

## Pump with electric drive

| Scope of del | ivery pump | with | electr. d | Irive |
|--------------|------------|------|-----------|-------|
|--------------|------------|------|-----------|-------|

- 1 pump
- 1 motor
- 1 control with 4 memory spaces
- 1 control panel
- Set of cables
- Installation and operating manual

#### Order data Order number

Pump with electr. drive LH1-61 (only available fully installed)