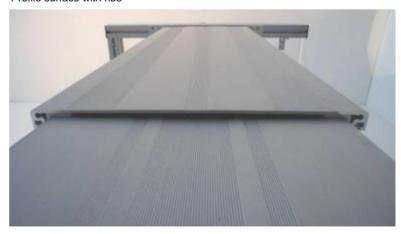

# **Impressions**

Lifting column with foot profile and castors

Control panel with control

Connection hose from cylinder to pump

Profile surface with ribs