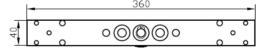

The lifting column (both outer and inner extrusion profile) has 8 mm grooves on which all KANYA extrusions can be very simply installed.

Outer extrusion 40 x 260 Inner extrusion 30 x 230

Adapter plate 40 x 360

## **Adapter plate**