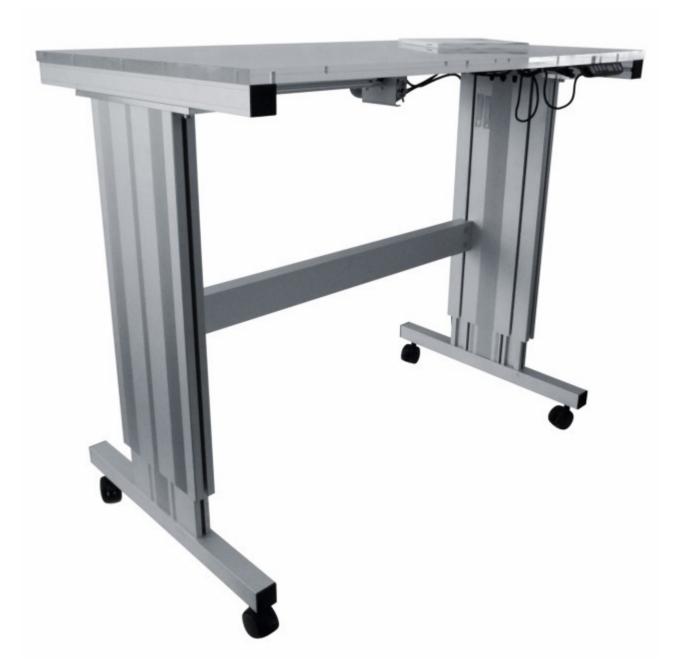

Hydraulic lifting column system from KANYA with hand crank or electric drive

#### **Application**

For height-adjustable tables or as a lifting system for equipment of all types. System load dependent on number of lifting columns as well as the hydraulic cylinders used in the lifting columns.

#### Example:

Order details for a table as per illustration on front page with electric drive

- 2 x lifting columns complete type LH1-0
- 1 x pump with el. drive type LH1-61

In addition, aluminium extrusion profile for cross members, table leaf and table foot (with castors or adjustable feet)