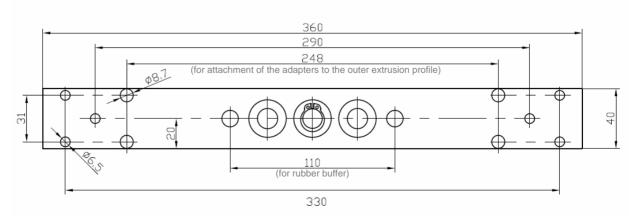

The lifting column (both outer and inner extrusion profile) has 8 mm grooves on which all KANYA extrusions can be very simply installed.

Outer extrusion 40 x 260 Inner extrusion 30 x 230

Adapter plate 40 x 360

## **Adapter plate**