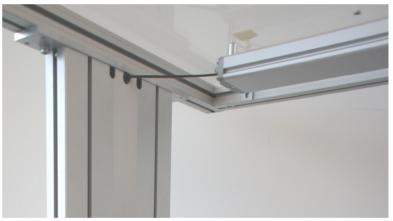

# **Impressions**

Lifting column with foot profile and castors

Control panel with control

Connection hose from cylinder to pump

Profile surface with ribs