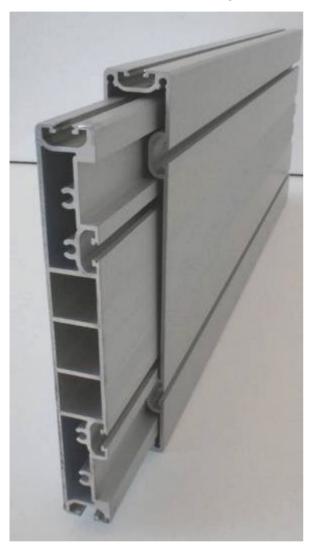

The lifting column (both outer and inner extrusion profile) has 8 mm grooves on which all KANYA extrusions can be very simply installed.

Outer extrusion 40 x 260 Inner extrusion 30 x 230

Adapter plate 40 x 360

# Outer and inner extrusion profiles

## **Adapter plate**