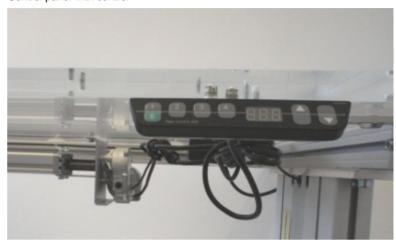

## Pump with electric drive

| Scope of del | ivery pump | with | electr. d | Irive |
|--------------|------------|------|-----------|-------|
|--------------|------------|------|-----------|-------|

- 1 pump
- 1 motor
- 1 control with 4 memory spaces
- 1 control panel
- Set of cables
- Installation and operating manual

#### Order data Order number

Pump with electr. drive LH1-61 (only available fully installed)

# **Impressions**

Lifting column with foot profile and castors

Control panel with control

Connection hose from cylinder to pump

Profile surface with ribs