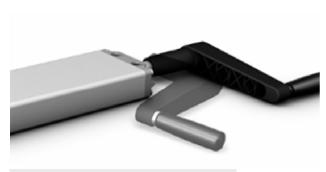

### Pump with crank handle

#### Scope of delivery of pump with crank handle

- 1 pump
- 1 crank fitted
- Operating manual

| Order data             | Order number |  |  |
|------------------------|--------------|--|--|
| Pump with crank handle | LH1-60       |  |  |
| (foldable)             |              |  |  |