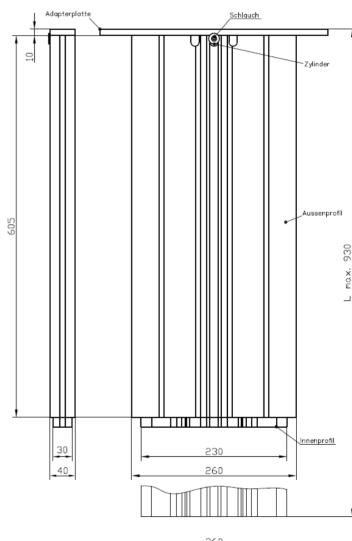

The lifting column (both outer and inner extrusion profile) has 8 mm grooves on which all KANYA extrusions can be very simply installed.

Outer extrusion 40 x 260 Inner extrusion 30 x 230

Adapter plate 40 x 360

#### **Technical data**

Max. load capacity 1,500 N per lifting column (with one cylinder)

Retracted length 630 mm

Stroke up to 300 mm (extended length 930 mm)

Material: aluminium, natural matt anodised

Other lengths and extended range of accessories as well as additional cylinders per lifting column on request.

# Outer and inner extrusion profiles